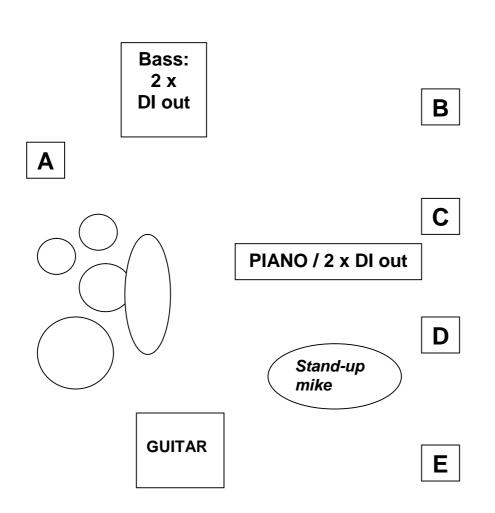

# BIG \* BAD \* SHAKIN'

## STAGE LINE-UP

Technical- & Stage-Rider

### (Band bringt nur die eigenen Instrumente plus Gitarren- und Bass-Amps !!!)